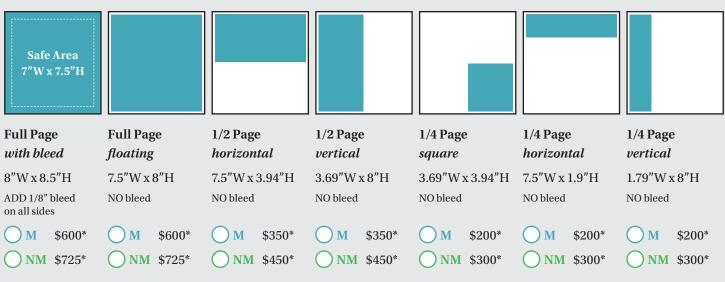

#### 2022 Advertising Rates and Sizes

#### Coupon Rates - NEW this year!

\$50 or FREE for ads purchased over a 1/2 Page.

\$50

\*All prices include GST

NM Non-Member Rate

Included with my ad purchase